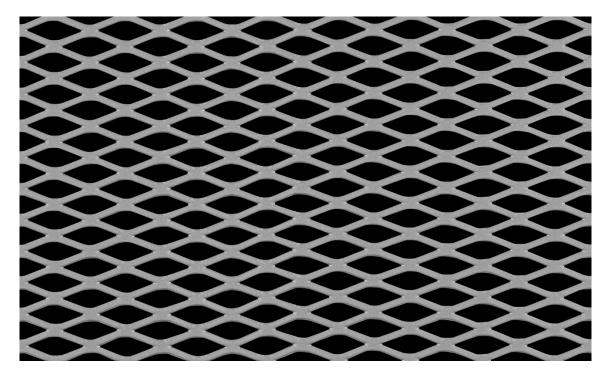

## Expanded Metal - Product Data Sheet

Mesh Ref No: 19-93SF Flattened Stainless Steel Mesh

LW Aperture:14.22mmStrand Width:1.80mmSW Aperture:4.80mmThickness:0.70mmWeight:2.40 kg / m2Open Area:57%

Material: Stainless Steel – Grade 304 to BS EN 1.4301

Sheet Size: 1250mm LWD x 2500mm SWD

All expanded metal products are manufactured from a single piece of raw material and are created as a continuous mesh with no joints or loose strands. The finished product has a greater strength to weight ratio than the un-expanded parent material. Available in sheets or coil form (certain products only). Expanded metal by its very nature is a green product with almost no wastage arising from the manufacturing process.